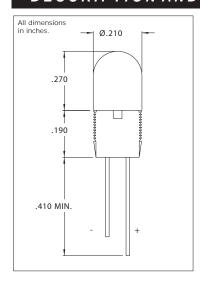

These assemblies offer the superior performance of SUPER BRITE LEDs in a package that is economical to buy and install.

Mounting: Will snap-fit into Ø.187/.192 hole

in panels .020/.097 thick

Lens: Polycarbonate